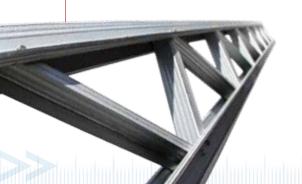

# X-1 Roof Trusses

#### Truss chord and web

By using high tensile zinc/alum steel truss chord and web members the X-1 Framing System achieves up to a 15m clear spanning capacity.

X-1 roof trusses are suitable for tiled or steel roofs with pitches from  $10^{\circ}$  to over  $45^{\circ}$  and up to 900mm eaves overhang.