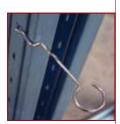

#### Truss tie down system

The X-1 truss tag system provides a simple and convenient way of positioning and securing trusses to external walls.

This system reduces installation time and the reliance on on-site measurements.