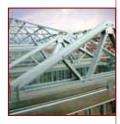

#### Truss chord and web

By using high tensile zinc/alum steel truss chord and web members the X-1 Framing System achieves up to a 15m clear spanning capacity.

X-1 roof trusses are suitable for tiled or steel roofs with pitches from  $10^{\circ}$  to over  $45^{\circ}$  and up to 900mm eaves overhang.