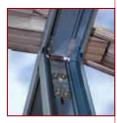

#### Truss tie down system

The X-1 truss tag system provides a simple and convenient way of positioning and securing trusses to external walls.

This system reduces installation time and the reliance on on-site measurements.