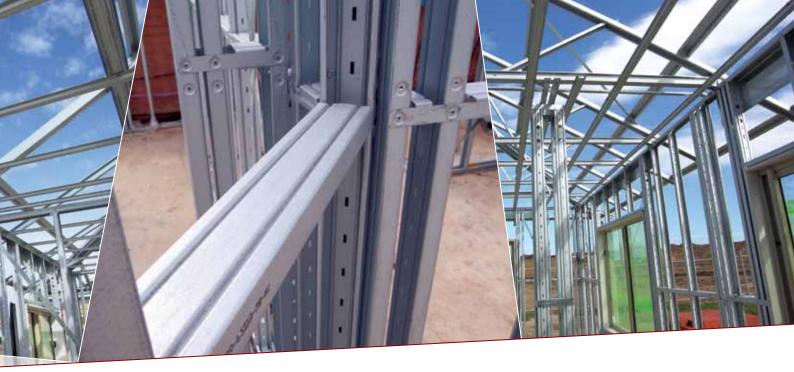

### X-1 Framing System

The X-1 Framing System is a complete steel framing solution that has been designed and engineered by Stratco to strict standards of strength and quality.

With straight and true lines the Stratco X-1 Framing System can add an extensive range of quality features to your next project, such as raked or dropped ceilings, split level living areas and complex roof profiles.

# X-1 Wall Frames

### Straight and true

Double ribbed 75mm zinc/alum high tensile steel stud, plate and noggin provides superior strength and rigidity.

Walls and ceilings are straight and true with no twists and curves making linings, floor coverings and carpentry simpler and quicker to install.

### **Recessed connections**

Recessed locating indents and fixing holes create a flush and uniform wall finish, ideal for the installation of both internal and external wall linings.

The unique textured stud profile provides a strong keying surface for lining adhesives.