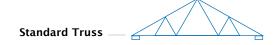

rc}$  and up to 900mm eaves overhang.



#### Truss tie down system

The X-1 truss tag system provides a simple and convenient way of positioning and securing trusses to external walls.

This system reduces installation time and the reliance on on-site measurements.



### **Profiles**

X-1 roof trusses are designed to allow for a broad range of roof and ceiling profiles such as:

- Dutch gables
- Hips
- Skillion roofs
- Exposed eaves
- Porticos
- Raked ceilings
- Coffered ceilings
- · Dropped bulkheads

# X-1 Flooring

Utilising open web bearers and joists the X-1 Framing System offers a versatile, tough and reliable solution for multistorey homes.

X-1 flooring is suited to a wide range of floor coverings including particle board and aerated concrete products.

# **Roof Truss Designs**