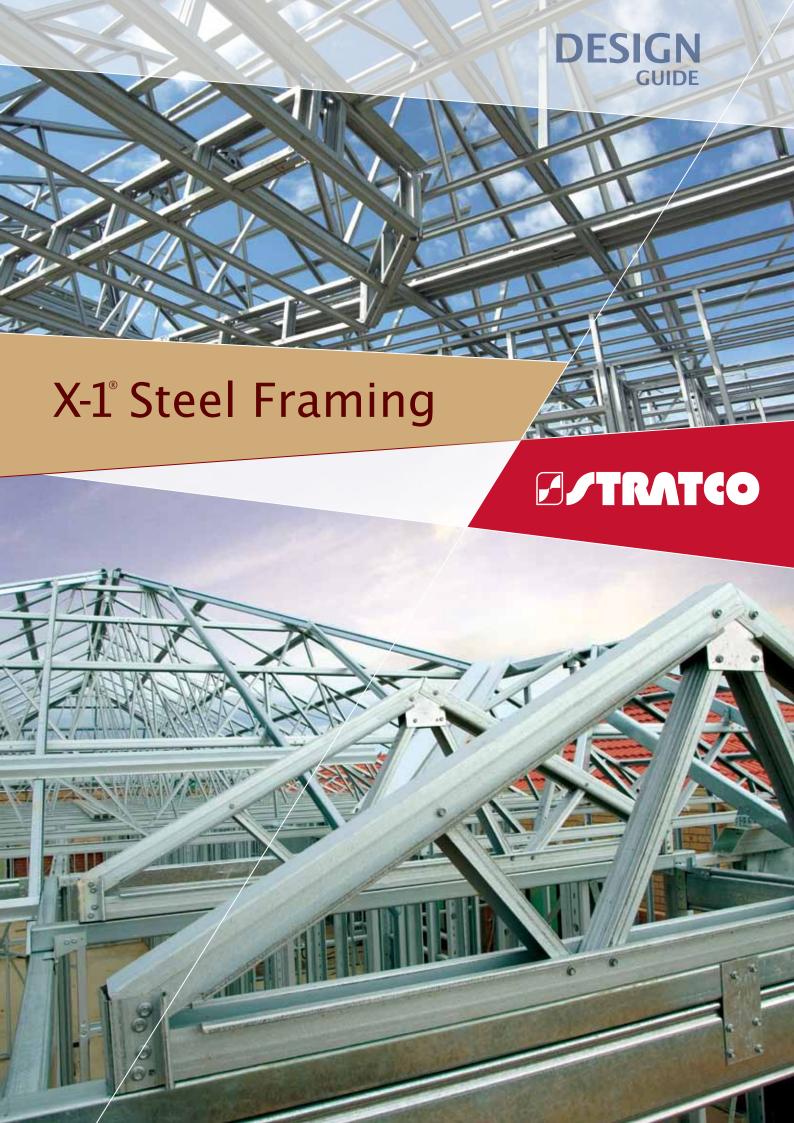

### X-1 Framing System

The X-1 Framing System is a complete steel framing solution that has been designed and engineered by Stratco to strict standards of strength and quality.

With straight and true lines the Stratco X-1 Framing System can add an extensive range of quality features to your next project, such as raked or dropped ceilings, split level living areas and complex roof profiles.