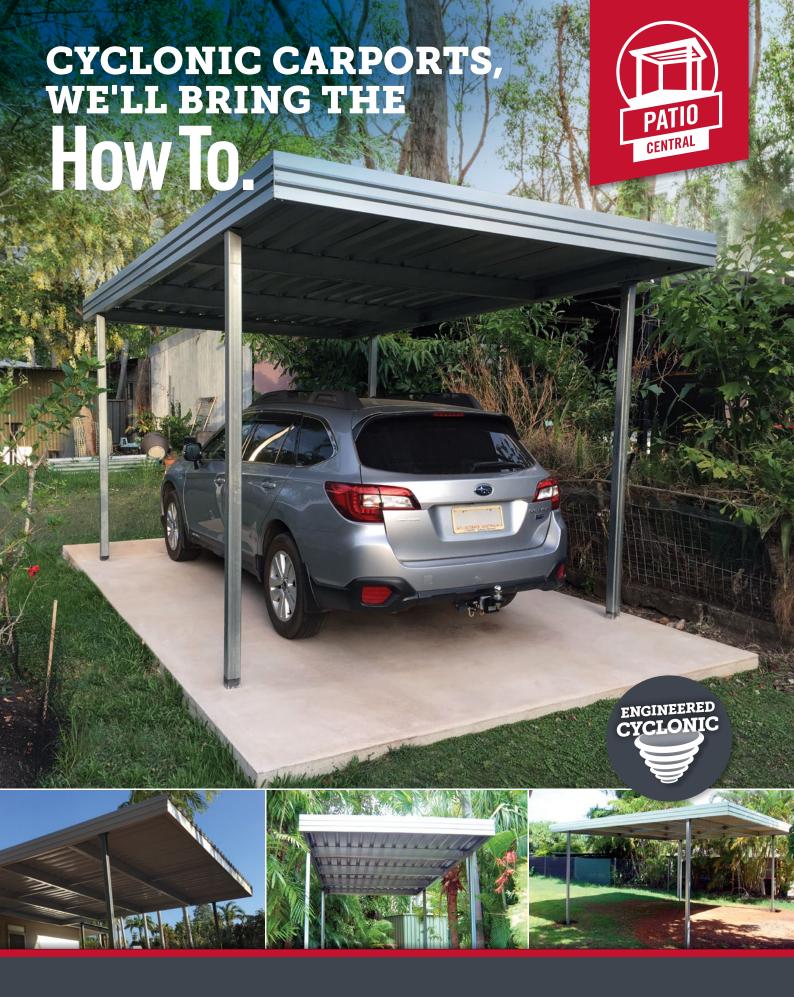

## STORM SECURE STRENGTH

Built to survive the rigours of the Territory's harsh climatic conditions from tropical cyclones to the scorching extremes of the desert. Engineer designed for both cyclonic and non-cyclonic conditions with the strength of high tensile steel to blend with and enhance the appearance of your home.

## **CERTIFIED ENGINEERING**

Frontier Cyclonic Carports are fully engineered to withstand the harshest weather conditions, even in tropical cyclone areas. Frontier is fully cyclone rated for all region C areas, with Region D available upon request. Pre-engineered span tables are available.