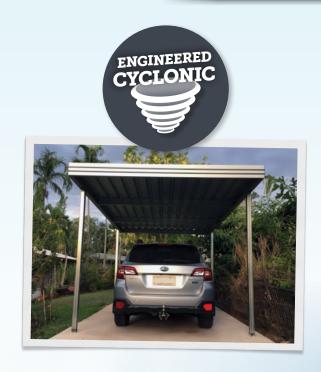

## STORM SECURE STRENGTH

Built to survive the rigours of the Territory's harsh climatic conditions from tropical cyclones to the scorching extremes of the desert. Engineer designed for both cyclonic and non-cyclonic conditions with the strength of high tensile steel to blend with and enhance the appearance of your home.

- Standard single 3 x 6m or double 6 x 6m carports available
- Custom designed up to 6m wide and 3m high columns
- Various lengths are possible
- Galvanised SHS Columns and C-purlin beams the Prodek roofing and associated flashings can be a mixture of Zinc/al or your choice of colour finishes
- Pre-punched purlins and welded column cleats provide an easy bolt-together framework
- Prodek roofing is fixed with special Prodek cyclone assemblies
- Stiffened carport perimeter barges for style and strength
- Columns are cast into pier footings
- Optional VT gutter and PVC downpipe can be added to one end to channel water flow.