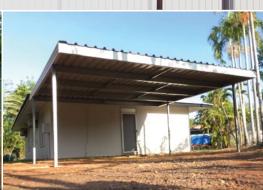

## STORM SECURE STRENGTH

Built to survive the rigours of the Territory's harsh climatic conditions from tropical cyclones to the scorching extremes of the desert. Engineer designed for both cyclonic and non-cyclonic conditions with the strength of high tensile steel to blend with and enhance the appearance of your home.

- Standard single 3 x 6m or double 6 x 6m carports available
- Custom designed up to 6m wide and 3m high columns
- Various lengths are possible
- Galvanised SHS Columns and C-purlin beams the Prodek roofing and associated flashings can be a mixture of Zinc/al or your choice of colour finishes
- Pre-punched purlins and welded column cleats provide an easy bolt-together framework
- Prodek roofing is fixed with special Prodek cyclone assemblies
- Stiffened carport perimeter barges for style and strength
- Columns are cast into pier footings
- Optional VT gutter and PVC downpipe can be added to one end to channel water flow.

## **CERTIFIED ENGINEERING**

Frontier Cyclonic Carports are fully engineered to withstand the harshest weather conditions, even in tropical cyclone areas. Frontier is fully cyclone rated for all region C areas, with Region D available upon request. Pre-engineered span tables are available.