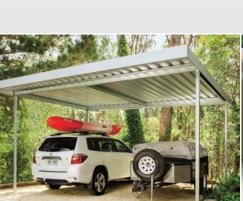

## STORM SECURE STRENGTH

Built to survive the rigours of the Territory's harsh climatic conditions from tropical cyclones to the scorching extremes of the desert. Engineer designed for both cyclonic and non-cyclonic conditions with the strength of high tensile steel to blend with and enhance the appearance of your home.

- Standard single 3 x 6m or double 6 x 6m carports available
- Custom designed up to 6m wide and 3m high columns
- Various lengths are possible
- Galvanised SHS Columns and C-purlin beams the Prodek roofing and associated flashings can be a mixture of Zinc/al or your choice of colour finishes
- Pre-punched purlins and welded column cleats provide an easy bolt-together framework
- Prodek roofing is fixed with special Prodek cyclone assemblies
- Stiffened carport perimeter barges for style and strength
- Columns are cast into pier footings
- Optional VT gutter and PVC downpipe can be added to one end to channel water flow.