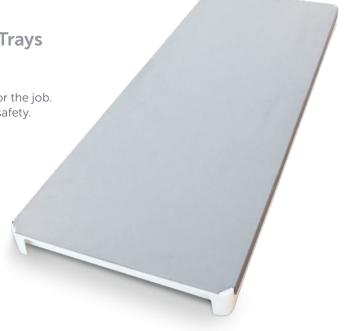

## **Orebox Lids.**

**Metal Lids For Plastic Mining Core Trays** 

## **Our Core Tray Lids Are Tops!**

Cover your Stratco Orebox core trays with the best lid for the job. Orebox lids are designed for strength, ease of use and safety.

- Return folded edges
  - adds strength
  - reduces cut injuries.
- Specifically designed for Stratco Orebox core trays.
- Snug fit lid
  - prevents contaminate ingress
  - keeps insects/vermin out.
- Designed to allow Orebox stacking.
- Long lasting Zinc/Al.
- Keeps cores safe and dry.
- In stock ready to go!