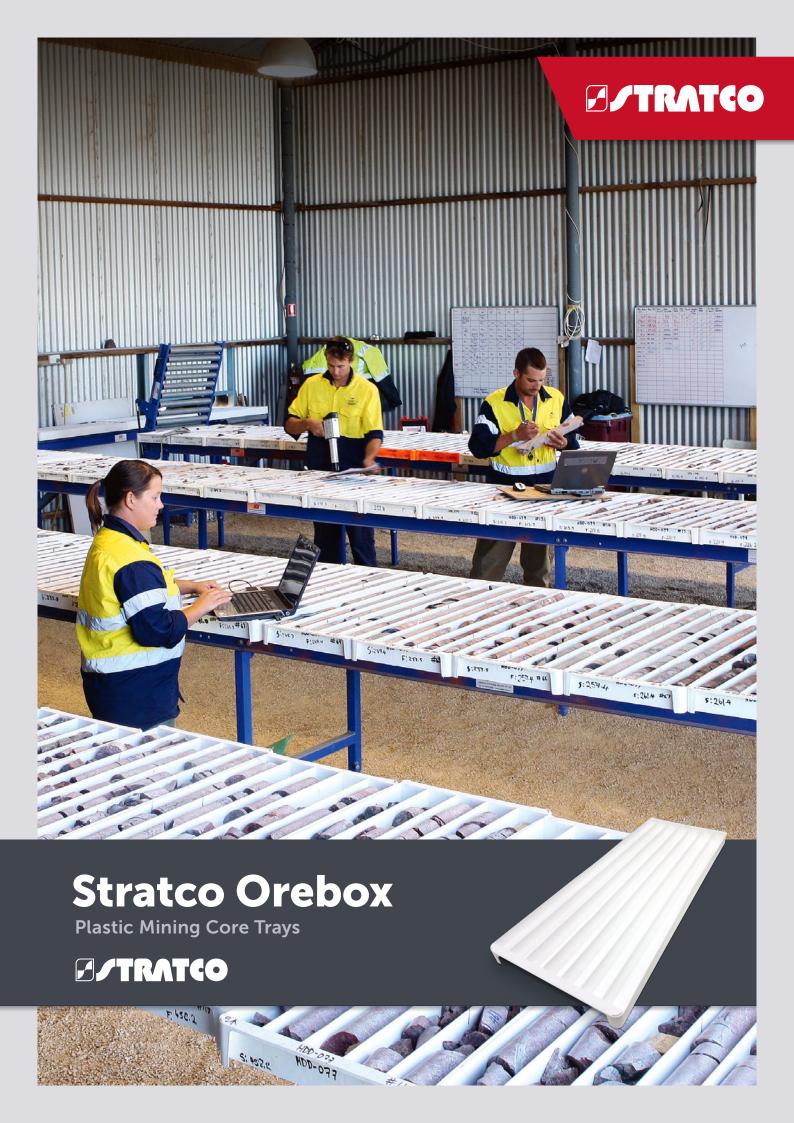

#### Versatile

The Orebox is available in B, N, H and P sizes, all of which come in standard external dimensions of 1000mm x 385mm for efficient packing in all standard shipping containers. Orebox features full height flute dividers and accommodates an individual core length of 950mm.

**Drainage Holes** 

**Corner Dimples** 

**Easily Stacked** 

Size B-9 Size N-7 Size H-5 Size P-4