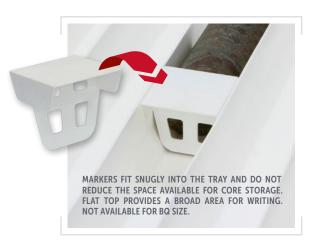

#### **FLAT BOTTOM**

Perfect for use on roller racks.

**Stratco Orebox Lids Available** 

**Core Tray Markers Available** 