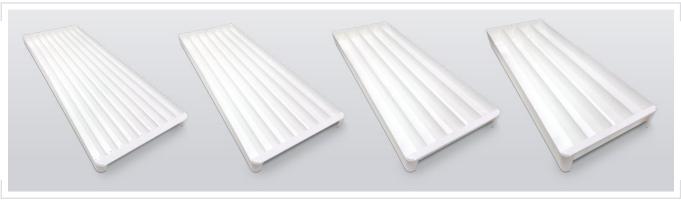

#### Versatile

The Orebox is available in B, N, H and P sizes, all of which come in standard external dimensions of 1000mm x 385mm for efficient packing in all standard shipping containers. Orebox features full height flute dividers and accommodates an individual core length of 950mm.

**Drainage Holes** 

**Corner Dimples** 

**Easily Stacked** 

Size B-9 Size N-7 Size H-5 Size P-4