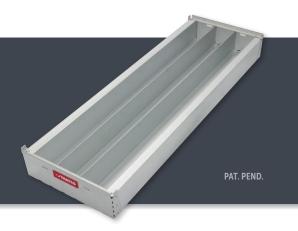

## **Quality Metal Core Trays**

Custom made.\* Manufactured from high quality Zinc/Al, Stratco Large Diameter Metal Core Trays are designed for a long useable life.

## **Superior Design**

- Ideal for petroleum core sizes and sonic drilling.
- Designed to hold 3" (76mm) 6" (152mm) size core other sizes also available.
- Your choice of compartments 1, 2, 3 or more.
- A squat version can be made to hold diamond sawed half core.
- Strong, high-tech rivets are stronger than conventional aluminium.
- Self-stacking ends.
- Drainage slots.
- Variable lengths to suit your requirements.
- Optional lids and handles.
- Robust extra strong design for core protection and transportation.
- Two styles available single or double outer sides.
- Custom sized trays are available upon request.\*