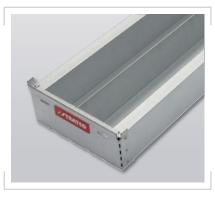

## **Superior Design**

- Ideal for petroleum core sizes and sonic drilling.
- Designed to hold 3" (76mm) 6" (152mm) size core other sizes also available.
- Your choice of compartments 1, 2, 3 or more.
- A squat version can be made to hold diamond sawed half core.
- Strong, high-tech rivets are stronger than conventional aluminium.
- Self-stacking ends.
- Drainage slots.
- Variable lengths to suit your requirements.
- Optional lids and handles.
- Robust extra strong design for core protection and transportation.
- Two styles available single or double outer sides.
- Custom sized trays are available upon request.\*