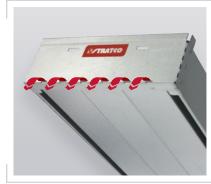

## **Superior Design**

- Ideal for petroleum core sizes and sonic drilling.
- Designed to hold 3" (76mm) 6" (152mm) size core other sizes also available.
- Your choice of compartments 1, 2, 3 or more.
- A squat version can be made to hold diamond sawed half core.
- Strong, high-tech rivets are stronger than conventional aluminium.
- Self-stacking ends.
- Drainage slots.
- Variable lengths to suit your requirements.
- Optional lids and handles.
- Robust extra strong design for core protection and transportation.
- Two styles available single or double outer sides.
- Custom sized trays are available upon request.\*

**Detachable Tray Handles** 

**Tray Stacking** 

**Custom Made Sizes** 

**Drainage Slots** 

**Optional Lid** 

- +61 1300 701 924
- coretrays@stratco.com.au
- (†) stratco.com.au

All brands and logos/images accompanied by ® or ™ are trade marks of Stratco (Australia) Pty Limited. ® Copyright April 202.