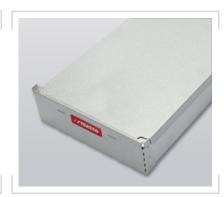

## **Quality Metal Core Trays**

Custom made.\* Manufactured from high quality Zinc/Al, Stratco Large Diameter Metal Core Trays are designed for a long useable life.

## **Superior Design**

- Ideal for petroleum core sizes and sonic drilling.
- Designed to hold 3" (76mm) 6" (152mm) size core other sizes also available.
- Your choice of compartments 1, 2, 3 or more.
- A squat version can be made to hold diamond sawed half core.
- Strong, high-tech rivets are stronger than conventional aluminium.
- Self-stacking ends.
- Drainage slots.
- Variable lengths to suit your requirements.
- Optional lids and handles.
- Robust extra strong design for core protection and transportation.
- Two styles available single or double outer sides.
- Custom sized trays are available upon request.\*