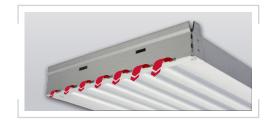

## **Superior Design**

- Strong, high-tech rivets are stronger than conventional aluminium.
- Secure nesting ends which allow 'ezi' movement of stacked trays.
- Drainage slots to allow for external drainage to prevent cross-contamination of core samples.
- Ideal for transportation in remote areas.
- All trays can hold 1 full metre of core per flute.
- Strong detachable handles for safe and 'ezi' handling.
- All trays can be purchased assembled or unassembled.
- Unassembled trays are pre-punched no drilling required for safe and 'ezi' assembly.
- Custom sized trays are available upon request\*.