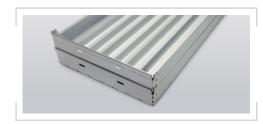

## **Superior Design**

- Strong, high-tech rivets are stronger than conventional aluminium.
- Secure nesting ends which allow 'ezi' movement of stacked trays.
- Drainage slots to allow for external drainage to prevent cross-contamination of core samples.
- Ideal for transportation in remote areas.
- All trays can hold 1 full metre of core per flute.
- Strong detachable handles for safe and 'ezi' handling.
- All trays can be purchased assembled or unassembled.
- Unassembled trays are pre-punched no drilling required for safe and 'ezi' assembly.
- Custom sized trays are available upon request\*.