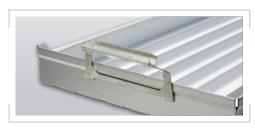

**Detachable Tray Handles** 

**Tray Stacking** 

**Drainage Slots** 

| Metal Core Tray Dimensions |        |       |                 |                                 |                    |                            |
|----------------------------|--------|-------|-----------------|---------------------------------|--------------------|----------------------------|
| Tray<br>Size               | Length | Width | Flute<br>Number | Unassembled<br>Trays Per Carton | Weight<br>Per Tray | Total Weight<br>Per Carton |
| BQ                         | 1000mm | 400mm | 9               | 16                              | 2.890kg            | 46kg                       |
| NQ                         | 1000mm | 400mm | 7               | 12                              | 2.916kg            | 35kg                       |
| HQ                         | 1000mm | 400mm | 6               | 10                              | 3.165kg            | 32kg                       |
| PQ                         | 1000mm | 400mm | 4               | 8                               | 3.284kg            | 27kg                       |