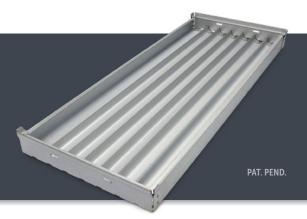

## **Quality Metal Core Trays**

Manufactured from high quality Zinc/Al, Stratco Metal Core Trays are designed for a long useable life. Stratco Metal Core Trays come in NQ, HQ and PQ sizes.

## **Superior Design**

- Strong, high-tech rivets are stronger than conventional aluminium.
- Secure nesting ends which allow 'ezi' movement of stacked trays.
- Drainage slots to allow for external drainage to prevent cross-contamination of core samples.
- Ideal for transportation in remote areas.
- All trays can hold 1 full metre of core per flute.
- Strong detachable handles for safe and 'ezi' handling.
- All trays can be purchased assembled or unassembled.
- Unassembled trays are pre-punched no drilling required for safe and 'ezi' assembly.
- Custom sized trays are available upon request\*.