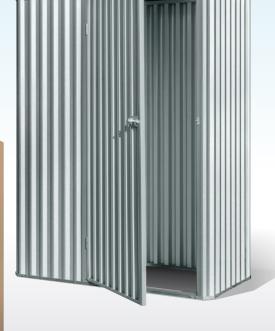

## **COMPACT AND VERSATILE STORAGE SOLUTION**

The versatile Handi-Saver shed is a strong and secure outdoor storage solution that is designed to incorporate neatly under eaves and into most spaces where secure storage is required. Handi-Saver is clad with the strong and attractive Smartspan® high tensile steel sheeting, designed to withstand the rigours of everyday use.

The Handi-Saver is perfect for adding extra storage space for courtyard homes and on apartment balconies, or as a secure storage option for underground and apartment carparks.

- Zinc/Al coated for corrosion protection
- Size: 1.50m (W) x 0.76m (D) x 1.9m (H)
- Hinged door with pad bolt
- Door can be left or right hand opening
- Easy do-it-yourself assembly
- Sturdy steel construction
- Includes installation instructions
- Comes in a box for easy transport.