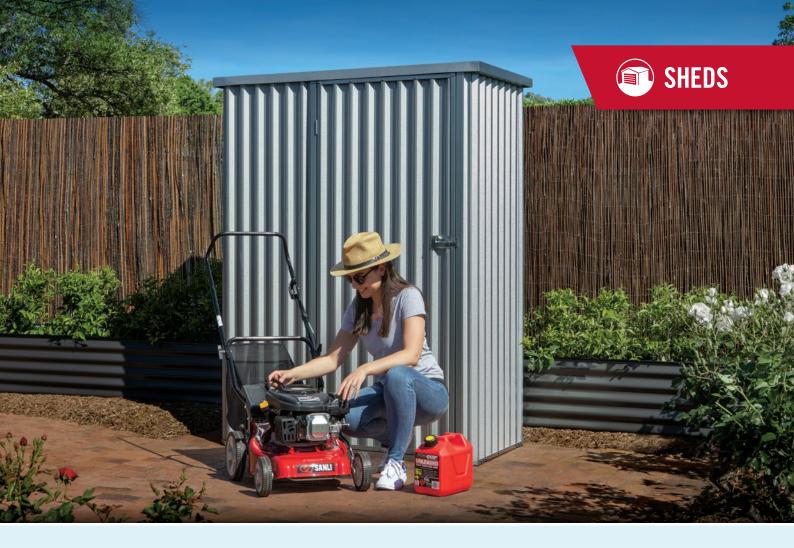

## **COMPACT AND VERSATILE STORAGE SOLUTION**

The versatile Handi-Saver shed is a strong and secure outdoor storage solution that is designed to incorporate neatly under eaves and into most spaces where secure storage is required. Handi-Saver is clad with the strong and attractive Smartspan® high tensile steel sheeting, designed to withstand the rigours of everyday use.

The Handi-Saver is perfect for adding extra storage space for courtyard homes and on apartment balconies, or as a secure storage option for underground and apartment carparks.

- Zinc/Al coated for corrosion protection
- Size: 1.50m (W) x 0.76m (D) x 1.9m (H)
- Hinged door with pad bolt
- Door can be left or right hand opening
- Easy do-it-yourself assembly
- Sturdy steel construction
- Includes installation instructions
- Comes in a box for easy transport.