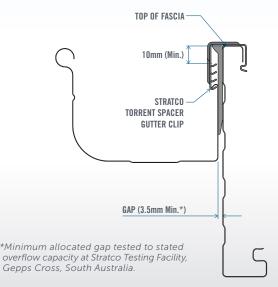

## **INNOVATIVE GUTTER OVERFLOW PROTECTION**

Prevent water from overflowing behind gutters and into the eaves with the Stratco Torrent Spacer Gutter Clip.

The Stratco Torrent Spacer Gutter Clip has been designed and tested to aid the overflow of water during an exceptionally heavy rainfall period. Any overflow is able to flow through the 3.5mm space created between the back of the gutter and the front of the fascia, thereby removing the risk of the overflowing water travelling back inside the eaves.

In order for the Torrent Clip to work, it must be installed between the back of the gutter and the front of the fascia. The Torrent Clip facilitates the required 10mm minimum distance between the top of the fascia and the back of the gutter and is available to suit Stratco Contour and Clickfast steel fascias as well as timber fascia.