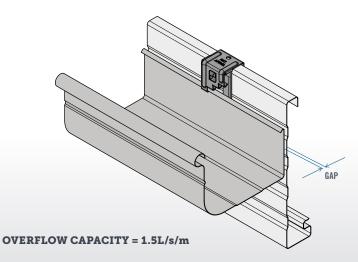

## **INNOVATIVE GUTTER OVERFLOW PROTECTION**

Prevent water from overflowing behind gutters and into the eaves with the Stratco Torrent Spacer Gutter Clip.

The Stratco Torrent Spacer Gutter Clip has been designed and tested to aid the overflow of water during an exceptionally heavy rainfall period. Any overflow is able to flow through the 3.5mm space created between the back of the gutter and the front of the fascia, thereby removing the risk of the overflowing water travelling back inside the eaves.

In order for the Torrent Clip to work, it must be installed between the back of the gutter and the front of the fascia. The Torrent Clip facilitates the required 10mm minimum distance between the top of the fascia and the back of the gutter and is available to suit Stratco Contour and Clickfast steel fascias as well as timber fascia.