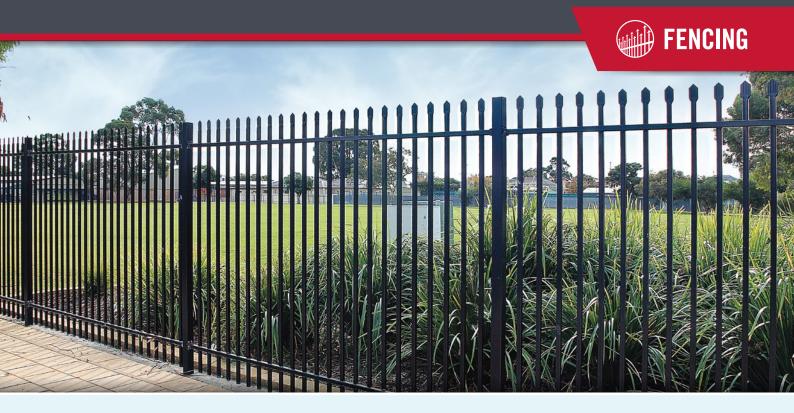

## **SQUASH TOP SECURITY FENCING**

STRENGTH | STYLE | SECURITY

## STRATCO SQUASH TOP FENCING ADDS STRENGTH, STYLE AND SECURITY TO YOUR PREMISES!

## **DRILLED THROUGH DESIGN**

The design of Stratco Squash Top Fencing utilises the strength of galvanised steel and incorporates 25/25 squash top pickets which are inserted through the 40/40 cross rail adding a smoother flowing look. The pickets are inserted through laser cut holes in the rail and welded for added strength and security.