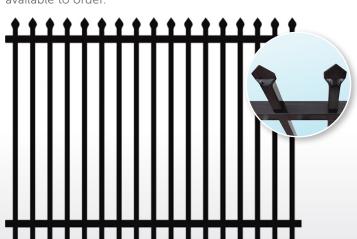

## **DRILLED THROUGH DESIGN**

The design of Stratco Squash Top Fencing utilises the strength of galvanised steel and incorporates 25/25 squash top pickets which are inserted through the 40/40 cross rail adding a smoother flowing look. The pickets are inserted through laser cut holes in the rail and welded for added strength and security.

All styles are manufactured from Galvanised steel, silicone bronze welded and powder coated Satin Black for longevity.

Single and double gates available in-stock. Sliding gates available to order.

| CODE     | DESCRIPTION                           | SIZE           |
|----------|---------------------------------------|----------------|
| SC-10041 | Squash Top Fence Panel                | 2400 x 1800mm  |
|          |                                       |                |
| SC-10042 | Squash Top Fence Panel                | 2400 x 2100mm  |
| SC-10040 | Squash Top Single Gate                | 975 x 1200mm   |
| SC-1004  | Squash Top Single Gate                | 975 x 1800mm   |
| SC-10047 | Squash Top Double Gate                | 2450 x 1800mm  |
| SC-10048 | Squash Top Double Gate                | 2450 x 2100mm  |
| SC-10043 | Fence Post 65 x 65mm                  | 2400mm         |
| SC-10044 | Fence Post 65 x 65mm                  | 2700mm         |
| SC-10039 | Rail Bracket 40 x 40mm                | 4 Pack         |
| SC-10114 | Hinge Gudgeon Adj. Black              | 2 Piece x 40mm |
| SC-10113 | Drop Bolt Black                       | 400mm          |
| SC-10131 | Fence Bearing Hinge Left SQ/TP Black  | -              |
| SC-10132 | Fence Bearing Hinge Right SQ/TP Black | -              |