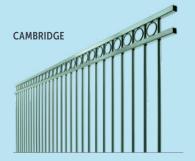

#### **HERITAGE FENCING STYLES:**

Please note that some, products, colours and sizes may not be available in some states. Check prior to ordering.

« SCAN THIS QR CODE TO FIND A STRATCO NEAR YOU

1300 155 155 stratco.com.au