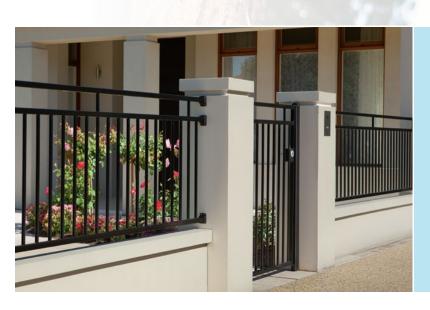

#### **GATES AND ACCESSORIES**

Complete the package with a grand entrance to your home, garage or pool. The Heritage Fencing range includes single or double garden and pool gates, and single, double or sliding driveway gates.

Sliding driveway gates can be ordered with an optional motorised remote gate opener for easy parking. Sliding driveway gates are only available in selected States, please check with your State for availability.