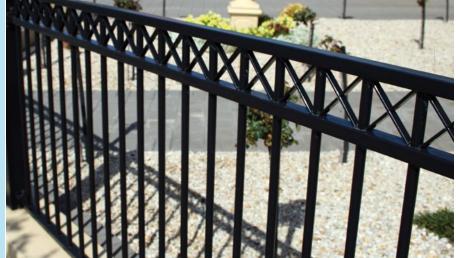

#### A QUALITY PRODUCT

Built to be a lasting investment, Stratco Heritage Fencing is manufactured from galvanised steel tubing. The fencing is powdercoated for durability and resilience.

The contemporary styles in the Heritage Fencing range feature a 'through-rail' design where the vertical tubes pass through the top and bottom rails. This provides added strength and an identical appearance on both sides. In keeping with their traditional appeal, the classic styles in the Heritage Fencing range use strong, corrosion resistant silicone bronze welding to join the vertical tubes to the rails.

#### **SPEAR-TOP STYLES:**

CARDINAL 100mm High

MELROSE 145mm High

CAMDEN 145mm High

"Enhance the view with high quality fencing that adds style and security"