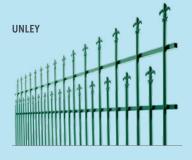

#### **SPEAR-TOP STYLES:**

CARDINAL 100mm High

MELROSE 145mm High

CAMDEN 145mm High

"Enhance the view with high quality fencing that adds style and security"