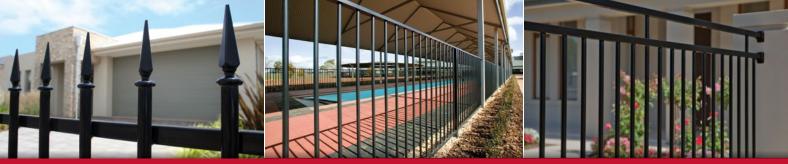

Enhance the view rather than hinder it. With nine styles available and your choice of a huge range of powdercoated colours, Stratco Heritage Fencing is designed for style and will suit any type of home, from classic to modern.

Selected styles have been fully tested by engineers to comply with Australian Standards AS1926.1 and AS2820 and are suitable for swimming pool applications. Contact your local Stratco for further details on the styles that comply.