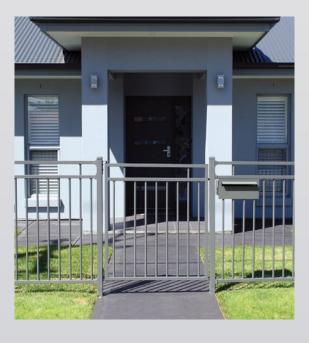

#### **GATES AND ACCESSORIES**

Complete the package with a grand entrance to your home, garage or pool. The Heritage Fencing range includes single or double garden and pool gates, and single, double or sliding driveway gates.

#### **DESIGN FLEXIBILITY**

Heritage Fencing is sold by the panel. Its modular nature means Heritage Fencing can be stepped or sloped to cover uneven ground.

There are four nominal heights available: 900mm, 1200mm, 1500mm and 1800mm. The panel widths vary from 1000mm to 3000mm depending on the style. Custom panels can also be ordered in a size and style to suit your needs. It is important to note that regulations require a pool fence to be a minimum of 1200mm high.