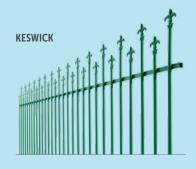

#### **HERITAGE FENCING STYLES:**

Please note that some, products, colours and sizes may not be available in some states. Check prior to ordering.

« SCAN THIS QR CODE TO FIND A STRATCO NEAR YOU

1300 155 155 stratco.com.au