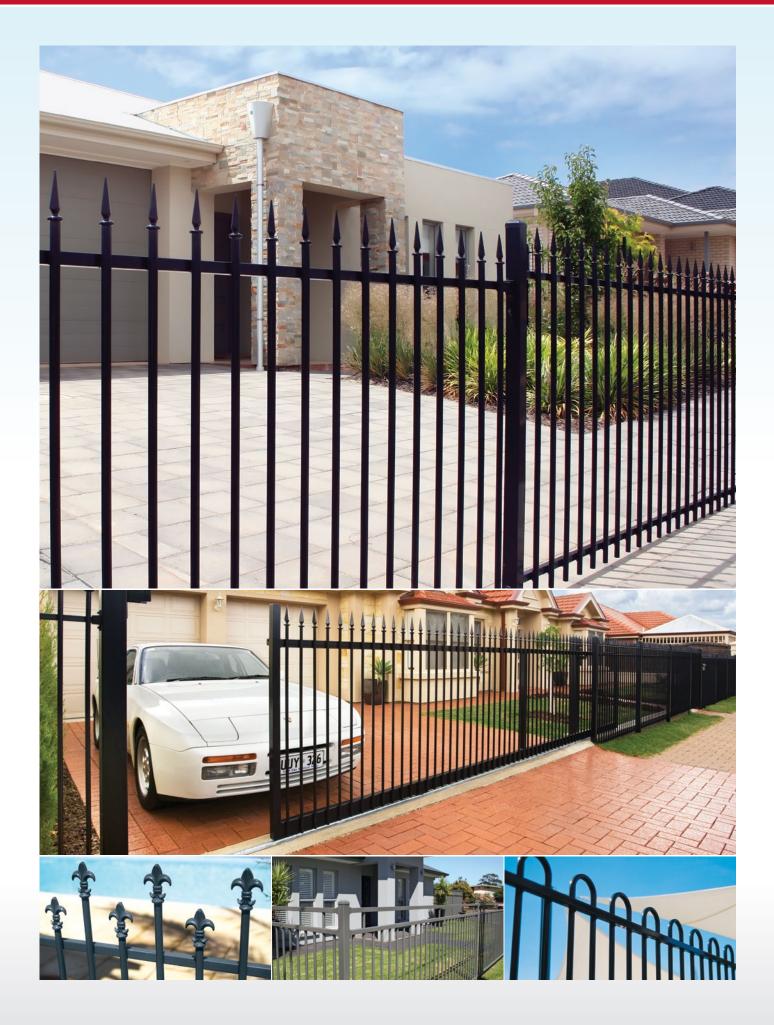

#### **FEATURE FENCING**

Create a lasting impression with fencing that is designed to be a feature in itself. Stratco Heritage Fencing is designed to be an extension to the home that imparts a unique sense of quality, style and character.

Enhance the view rather than hinder it. With nine styles available and your choice of a huge range of powdercoated colours, Stratco Heritage Fencing is designed for style and will suit any type of home, from classic to modern.

#### A QUALITY PRODUCT

Built to be a lasting investment, Stratco Heritage Fencing is manufactured from galvanised steel tubing. The fencing is powdercoated for durability and resilience.

The contemporary styles in the Heritage Fencing range feature a 'through-rail' design where the vertical tubes pass through the top and bottom rails. This provides added strength and an identical appearance on both sides. In keeping with their traditional appeal, the classic styles in the Heritage Fencing range use strong, corrosion resistant silicone bronze welding to join the vertical tubes to the rails.

Complete the look with a range of spear-tops to dress the end of the vertical tubes.