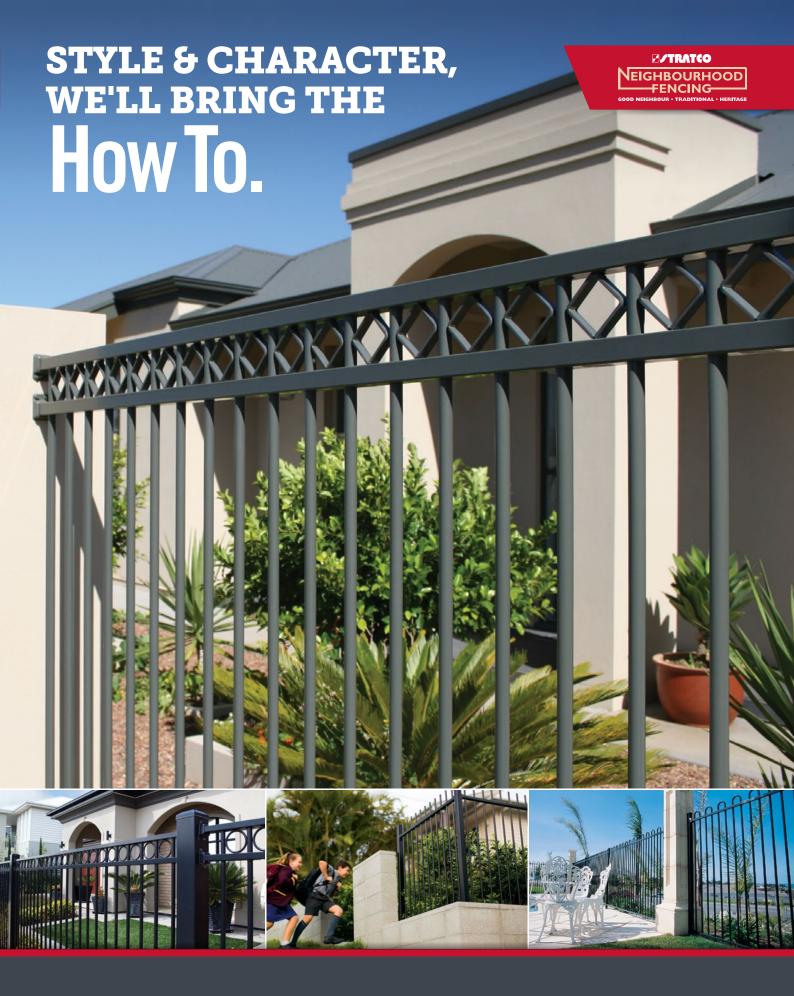

#### **FEATURE FENCING**

Create a lasting impression with fencing that is designed to be a feature in itself. Stratco Heritage Fencing is designed to be an extension to the home that imparts a unique sense of quality, style and character.

Enhance the view rather than hinder it. With nine styles available and your choice of a huge range of powdercoated colours, Stratco Heritage Fencing is designed for style and will suit any type of home, from classic to modern.