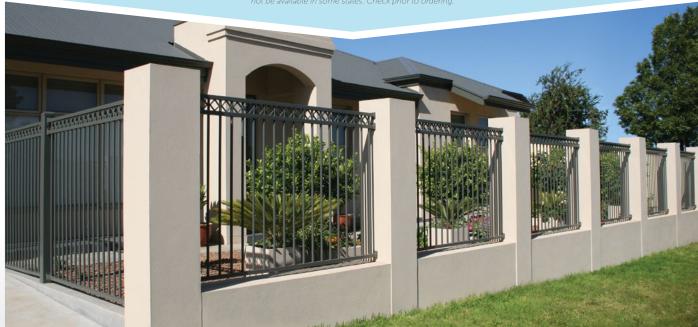

#### **FEATURE FENCING**

Create a lasting impression with fencing that is designed to be a feature in itself. Stratco Heritage Fencing is designed to be an extension to the home that imparts a unique sense of quality, style and character.

Enhance the view rather than hinder it. With nine styles available and your choice of a huge range of powdercoated colours, Stratco Heritage Fencing is designed for style and will suit any type of home, from classic to modern.