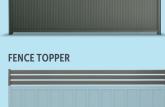

#### **ADDED PRIVACY**

You can have the added privacy of a higher Good Neighbour fence, while still allowing the light and breeze to flow through, with the Stratco Good Neighbour range of screen-top fencing.

Screen-top fencing is available as a complete system with your new fence or as a 300mm extension that can be added to your existing Good Neighbour fence. The screen-top is attractive and durable. It is available in a range of colours and made from UV treated plastic for a long life.