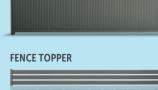

All the accessories you need to complete your Good Neighbour fence are available at Stratco. Accessories include post caps, single and double gates, and screen-top fencing.

#### **ADDED PRIVACY**

You can have the added privacy of a higher Good Neighbour fence, while still allowing the light and breeze to flow through, with the Stratco Good Neighbour range of screen-top fencing.

Screen-top fencing is available as a complete system with your new fence or as a 300mm extension that can be added to your existing Good Neighbour fence. The screen-top is attractive and durable. It is available in a range of colours and made from UV treated plastic for a long life.