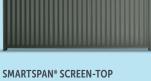

The wide range of heights, profiles and accessories available mean that many different looks can be achieved to suit your personal style. Good Neighbour fence sheet profiles include Superdek<sup>®</sup>, CGI Corrugated, Smartspan<sup>®</sup>, CGI Mini and Wavelok<sup>®</sup>. Wavelok is the flagship of fencing profiles and has been specifically designed by Stratco for fencing applications. It features an identical appearance on both sides.

#### CGI CORRUGATED

SMARTSPAN®