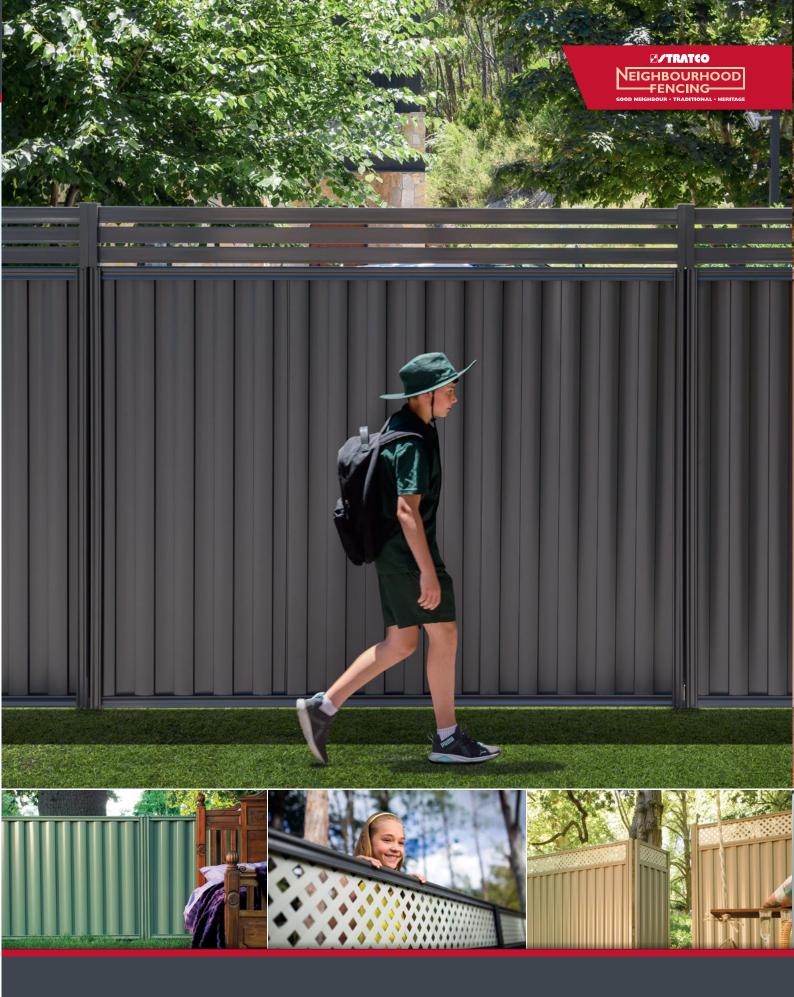

## **GOOD NEIGHBOUR® FENCING**

#### **STYLE AND STRENGTH**

Stratco Good Neighbour® fencing is both strong and attractive. Its design allows clean and uncluttered lines to be enjoyed by neighbours on both sides of the fence. Good Neighbour's strength and style is achieved by using fence sheets that fit simply into profiled steel tracks and posts.

The wide range of heights, profiles and accessories available mean that many different looks can be achieved to suit your personal style. Good Neighbour fence sheet profiles include Superdek<sup>®</sup>, CGI Corrugated, Smartspan<sup>®</sup>, CGI Mini and Wavelok<sup>®</sup>. Wavelok is the flagship of fencing profiles and has been specifically designed by Stratco for fencing applications. It features an identical appearance on both sides.