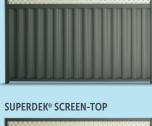

#### CGI CORRUGATED SCREEN-TOP

Please note that some, products, colours and sizes may not be available in some states. Check prior to ordering.

CGI MINI

WAVELOK® SCREEN-TOP

« SCAN THIS QR CODE TO FIND A STRATCO NEAR YOU