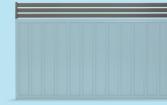

#### **ADDED PRIVACY**

You can have the added privacy of a higher Good Neighbour fence, while still allowing the light and breeze to flow through, with the Stratco Good Neighbour range of screen-top fencing.

Screen-top fencing is available as a complete system with your new fence or as a 300mm extension that can be added to your existing Good Neighbour fence. The screen-top is attractive and durable. It is available in a range of colours and made from UV treated plastic for a long life.

#### CGI CORRUGATED SCREEN-TOP

Please note that some, products, colours and sizes may not be available in some states. Check prior to ordering.

CGI MINI

WAVELOK® SCREEN-TOP

« SCAN THIS QR CODE TO FIND A STRATCO NEAR YOU