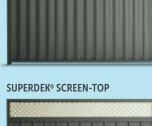

#### **ADDED PRIVACY**

You can have the added privacy of a higher Good Neighbour fence, while still allowing the light and breeze to flow through, with the Stratco Good Neighbour range of screen-top fencing.

Screen-top fencing is available as a complete system with your new fence or as a 300mm extension that can be added to your existing Good Neighbour fence. The screen-top is attractive and durable. It is available in a range of colours and made from UV treated plastic for a long life.