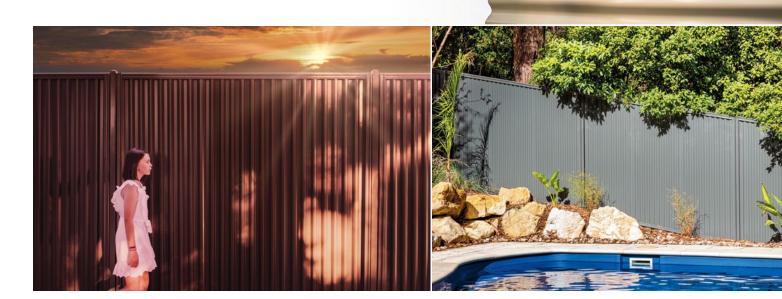

#### **STYLE AND STRENGTH**

Stratco Good Neighbour® fencing is both strong and attractive. Its design allows clean and uncluttered lines to be enjoyed by neighbours on both sides of the fence. Good Neighbour's strength and style is achieved by using fence sheets that fit simply into profiled steel tracks and posts.

The wide range of heights, profiles and accessories available mean that many different looks can be achieved to suit your personal style. Good Neighbour fence sheet profiles include Superdek<sup>®</sup>, CGI Corrugated, Smartspan<sup>®</sup>, CGI Mini and Wavelok<sup>®</sup>. Wavelok is the flagship of fencing profiles and has been specifically designed by Stratco for fencing applications. It features an identical appearance on both sides.

Good Neighbour fencing is designed to Australian standards and is available in 1200mm, 1500mm and 1800mm heights, while custom panels can be ordered to suit individual applications. The panel width varies according to the fence sheet infill that you select. Superdek and Wavelok panels are 2350mm wide, Smartspan is 2170mm wide and Corrugated and CGI Mini are 2390mm wide.

### **COLOUR CHOICE**

Stratco Good Neighbour fencing is available in a full spectrum of high fashion double-sided colours or as unpainted Zinc/Al. Mix and match the colours of the fence sheets, tracks and posts for an individual style.