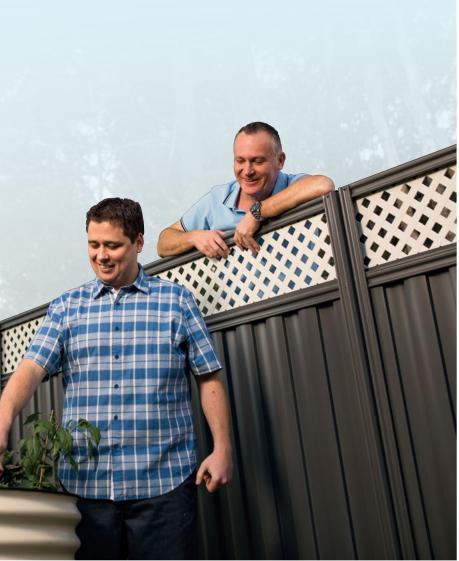

#### **ADDED PRIVACY**

You can have the added privacy of a higher Good Neighbour fence, while still allowing the light and breeze to flow through, with the Stratco Good Neighbour range of screen-top fencing.

Screen-top fencing is available as a complete system with your new fence or as a 300mm extension that can be added to your existing Good Neighbour fence. The screen-top is attractive and durable. It is available in a range of colours and made from UV treated plastic for a long life.