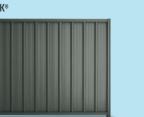

The wide range of heights, profiles and accessories available mean that many different looks can be achieved to suit your personal style. Good Neighbour fence sheet profiles include Superdek<sup>®</sup>, CGI Corrugated, Smartspan<sup>®</sup>, CGI Mini and Wavelok<sup>®</sup>. Wavelok is the flagship of fencing profiles and has been specifically designed by Stratco for fencing applications. It features an identical appearance on both sides.

Good Neighbour fencing is designed to Australian standards and is available in 1200mm, 1500mm and 1800mm heights, while custom panels can be ordered to suit individual applications. The panel width varies according to the fence sheet infill that you select. Superdek and Wavelok panels are 2350mm wide, Smartspan is 2170mm wide and Corrugated and CGI Mini are 2390mm wide.