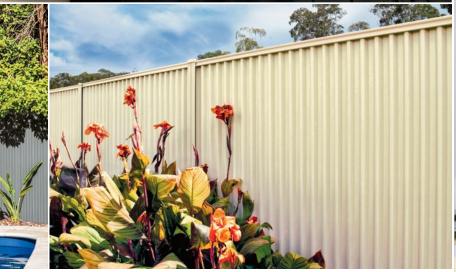

### **COLOUR CHOICE**

Stratco Good Neighbour fencing is available in a full spectrum of high fashion double-sided colours or as unpainted Zinc/Al. Mix and match the colours of the fence sheets, tracks and posts for an individual style.

The complete range of Good Neighbour fencing colours can be found in the Stratco 'Colour Selection' brochure.

"A comprehensive collection of affordable fencing styles and options to suit your home and lifestyle"