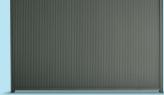

#### **STYLE AND STRENGTH**

Stratco Good Neighbour® fencing is both strong and attractive. Its design allows clean and uncluttered lines to be enjoyed by neighbours on both sides of the fence. Good Neighbour's strength and style is achieved by using fence sheets that fit simply into profiled steel tracks and posts.

The wide range of heights, profiles and accessories available mean that many different looks can be achieved to suit your personal style. Good Neighbour fence sheet profiles include Superdek<sup>®</sup>, CGI Corrugated, Smartspan<sup>®</sup>, CGI Mini and Wavelok<sup>®</sup>. Wavelok is the flagship of fencing profiles and has been specifically designed by Stratco for fencing applications. It features an identical appearance on both sides.