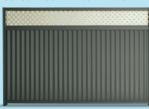

#### **STYLE AND STRENGTH**

Stratco Good Neighbour® fencing is both strong and attractive. Its design allows clean and uncluttered lines to be enjoyed by neighbours on both sides of the fence. Good Neighbour's strength and style is achieved by using fence sheets that fit simply into profiled steel tracks and posts.

The wide range of heights, profiles and accessories available mean that many different looks can be achieved to suit your personal style. Good Neighbour fence sheet profiles include Superdek<sup>®</sup>, CGI Corrugated, Smartspan<sup>®</sup>, CGI Mini and Wavelok<sup>®</sup>. Wavelok is the flagship of fencing profiles and has been specifically designed by Stratco for fencing applications. It features an identical appearance on both sides.

Good Neighbour fencing is designed to Australian standards and is available in 1200mm, 1500mm and 1800mm heights, while custom panels can be ordered to suit individual applications. The panel width varies according to the fence sheet infill that you select. Superdek and Wavelok panels are 2350mm wide, Smartspan is 2170mm wide and Corrugated and CGI Mini are 2390mm wide.