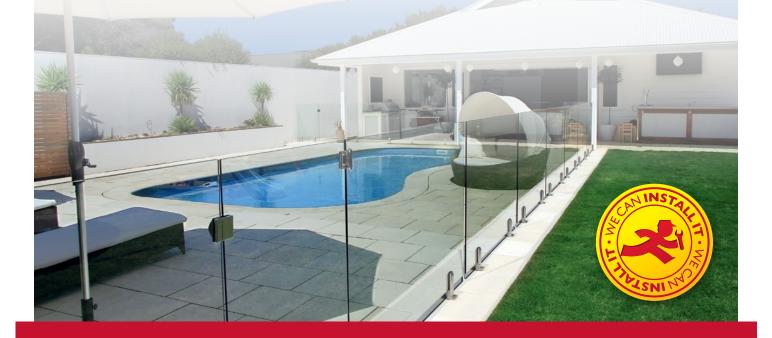

## FRAMELESS GLASS FENCING

## **FEATURES**

- 12mm Thick Toughened Glass
- Polished Bevelled Edges
- 21 Different Glass Sizes
- Anodized Aluminium in Concrete and Flanged Mounted Spigotts
- Polished Stainless Steel in Concrete and Flanged Mounted Spigotts
- Stainless Steel Hinges and Friction Mounted Latch Set
- Australian Certified
- Delivered To Site

## **BENEFITS**

- Strong and Safe
- Clean Smooth Safe Edges
- Able to Fit All Site Sizes
- Attractive, Strong, Anti-Corrosive
- Attractive, Strong, Anti-Corrosive
- Strong and Attractive, DIY Installation
- Meets All Australian Standards
- Peace Of Mind