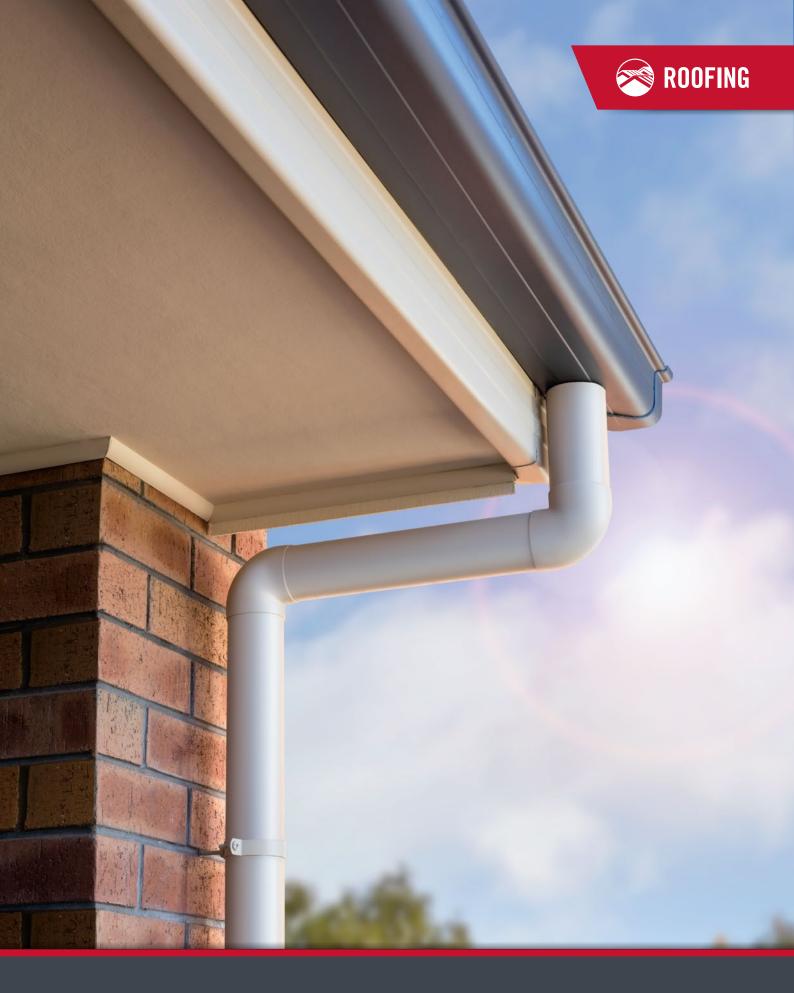

# PVC DOWNPIPE SYSTEM

COLOURED PVC DOWNPIPE SYSTEM FOR PATIOS AND HOUSING

### LOOKS BETTER FOR LONGER

Stratco PVC downpipes are co-extruded with an exceptional high gloss exterior grade finish, providing superior, long lasting protection and colour to any outdoor area or building.

Stratco colour PVC downpipes are sturdy:

- 100 times more scratch resistant than painted PVC
- 50 times more scratch resistant than painted steel
- PVC is extremely tough and long-lasting
- Requires little maintenance and won't rust
- Resists impacts won't dent like painted steel downpipes.

# **COLOUR CHOICE**

PVC downpipe system components are available in a choice of Off White, Smooth Cream, Merino, Slate Grey or Gun Metal Grey to match popular patio and housing finishes.

"Coloured PVC downpipe has a timeless appeal combined with strength & versatility"