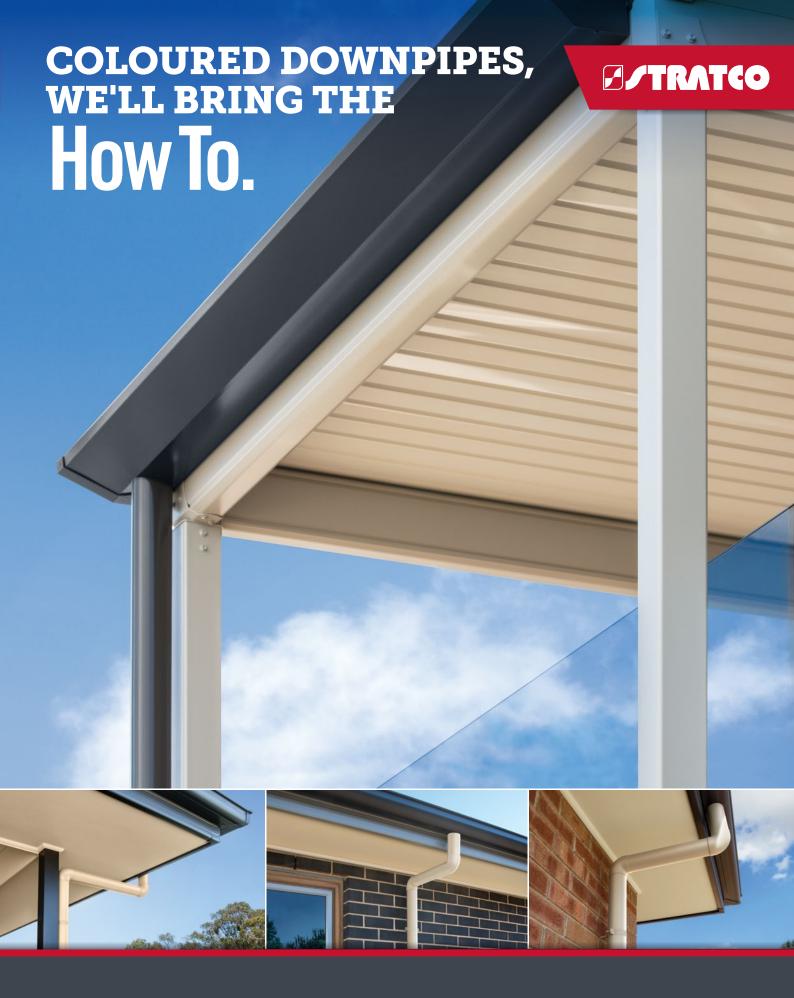

# PVC DOWNPIPE SYSTEM

COLOURED PVC DOWNPIPE SYSTEM FOR PATIOS AND HOUSING

### LOOKS BETTER FOR LONGER

Stratco PVC downpipes are co-extruded with an exceptional high gloss exterior grade finish, providing superior, long lasting protection and colour to any outdoor area or building.

# **COLOUR CHOICE**

PVC downpipe system components are available in a choice of Off White, Smooth Cream, Merino, Slate Grey or Gun Metal Grey to match popular patio and housing finishes.

"Coloured PVC downpipe has a timeless appeal combined with strength & versatility"