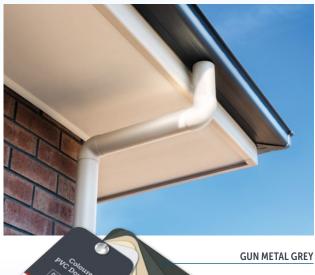

# **COLOUR CHOICE**

PVC downpipe system components are available in a choice of Off White, Smooth Cream, Merino, Slate Grey or Gun Metal Grey to match popular patio and housing finishes.

"Coloured PVC downpipe has a timeless appeal combined with strength & versatility"