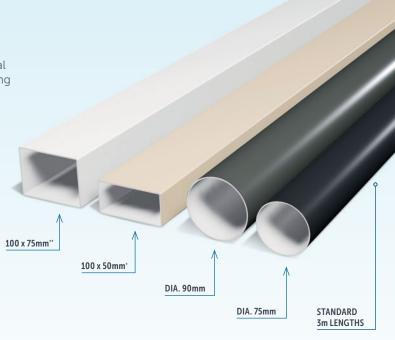

## **PVC DOWNPIPE SYSTEM COMPONENTS**

75mm OUTLET

100 x 50mm OUTLET

75mm TO 90mm ADAPTOR

100 x 50mm TO 90mm ADAPTOR

**ADAPTOR** 

ELBOW 45°

OUTLET

75mm ELBOW 45°

90mm ELBOW 45°

100 x 50mm ELBOW 45°

75mm ELBOW 95°

90mm ELBOW 95°

100 x 50mm ELBOW 95°

ELBOW 95°

90mm JOINER

**JOINER** 

75mm JOINER

100 x 50mm JOINER

75mm & 90mm ROUND

100 x 50mm & 100 x 75mm SQUARE

« SCAN THIS QR CODE TO FIND A STRATCO NEAR YOU

1300 155 155 stratco.com.au

ll brands and logos/images accompanied by ® or ™ are trade marks of Stratco (Australia) Pty Limited. ® Copyright June 2016