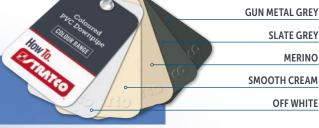

# **COLOUR CHOICE**

PVC downpipe system components are available in a choice of Off White, Smooth Cream, Merino, Slate Grey or Gun Metal Grey to match popular patio and housing finishes.

"Coloured PVC downpipe has a timeless appeal combined with strength & versatility"